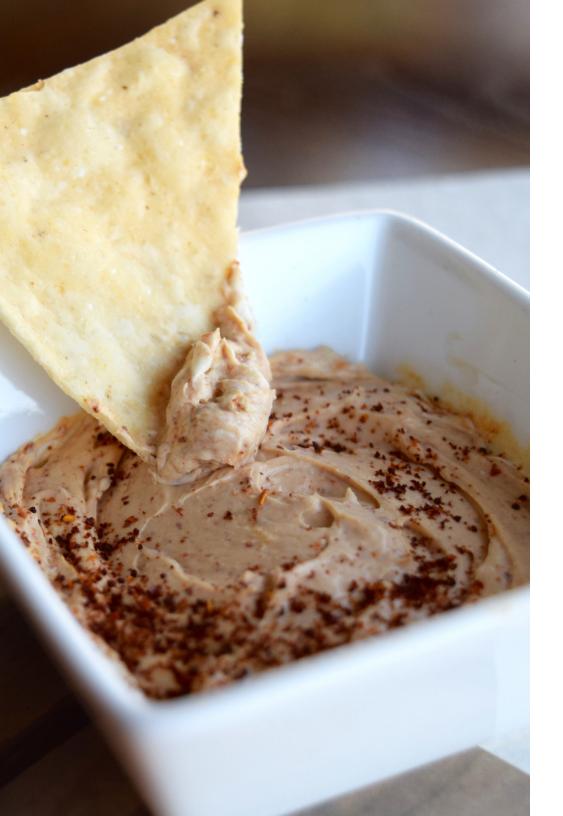

## Roasted Red Pepper Cream Cheese

- 1. Combine all dry ingredients and whisk
- 2. Add dry mix into whipped cream cheese and mix well
- 3. Refrigerated for 30 minutes and serve

California Organic Roasted Chili Pepper